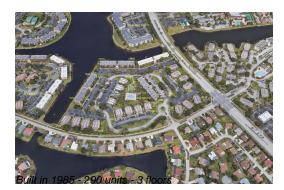

#### **Building Information**

| Number of units:                         | 290 |
|------------------------------------------|-----|
| Number of active listings for rent:      | 0   |
| Number of active listings for sale:      | 9   |
| Building inventory for sale:             | 3%  |
| Number of sales over the last 12 months: | 24  |
| Number of sales over the last 6 months:  | 12  |
| Number of sales over the last 3 months:  | 5   |