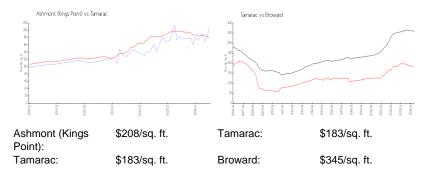

# Unit 7422 Ashmont Cir # 101 - Ashmont (Kings Point)

7422 Ashmont Cir # 101 - 7102-7865 Ashmont Cir, Tamarac, FL, Broward 33321