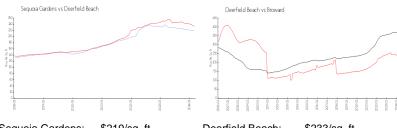

### **Market Information**

Sequoia Gardens: \$219/sq. ft. Deerfield Beach: \$233/sq. ft.

Deerfield Beach: \$233/sq. ft. Broward: \$351/sq. ft.