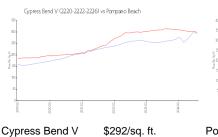

### **Market Information**

(2220-2222-2226):

Pompano Beach: \$299/sq. ft. Pompano Beach:

\$299/sq. ft.

Broward: \$339/sq. ft.