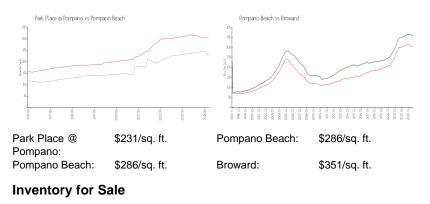

# **Market Information**

| Park Place @ Pompano | 13% |
|----------------------|-----|
| Pompano Beach        | 4%  |
| Broward              | 4%  |