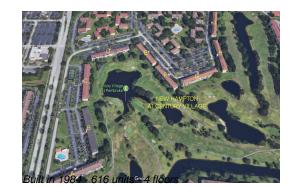

## **Building Information**

| Number of units:                         | 616 |
|------------------------------------------|-----|
| Number of active listings for rent:      | 0   |
| Number of active listings for sale:      | 26  |
| Building inventory for sale:             | 4%  |
| Number of sales over the last 12 months: | 27  |
| Number of sales over the last 6 months:  | 13  |
| Number of sales over the last 3 months:  | 7   |