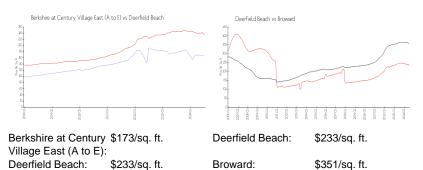

#### **Inventory for Sale**

| Berkshire at Century Village East (A to E) | 3% |
|--------------------------------------------|----|
| Deerfield Beach                            | 3% |
| Broward                                    | 4% |