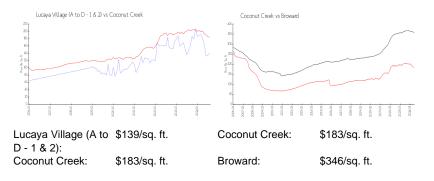

#### **Inventory for Sale**

| Lucaya Village (A to D - 1 & 2) | 6% |
|---------------------------------|----|
| Coconut Creek                   | 3% |
| Broward                         | 4% |

## Avg. Time to Close Over Last 12 Months

| Lucaya Village (A to D - 1 & 2) | 67 days |
|---------------------------------|---------|
| Coconut Creek                   | 63 days |
| Broward                         | 72 days |