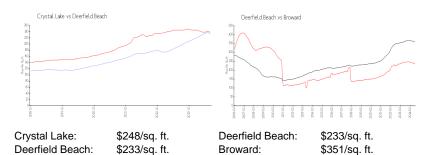

#### **Inventory for Sale**

Crystal Lake 2%
Deerfield Beach 3%
Broward 4%

## Avg. Time to Close Over Last 12 Months

Crystal Lake 72 days
Deerfield Beach 62 days
Broward 72 days