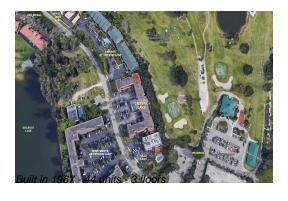

#### **Building Information**

Number of units: 44
Number of active listings for rent: 0
Number of active listings for sale: 1
Building inventory for sale: 2%
Number of sales over the last 12 months: 0
Number of sales over the last 6 months: 0
Number of sales over the last 3 months: 0

#### **Building Association Information**

Crystal Lake Villas Association, Inc. 1201 NW 43rd St Deerfield Beach, FL 33064