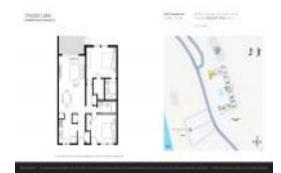

# Unit 316 - Crystal Lake

316 - 3930 Crystal Lake Dr, Deerfield Beach, FL, Broward 33064

#### **Unit Information**

 MLS Number:
 RX-10990306

 Status:
 Closed

 Size:
 1,000 Sq ft.

 Bedrooms:
 2

Bedrooms: 2
Full Bathrooms: 2
Half Bathrooms: 0

Parking Spaces:
View:
Other
Rental Price:
\$2,100
List PPSF:
\$2
Valuated Price:
\$250,000
Valuated PPSF:
\$251