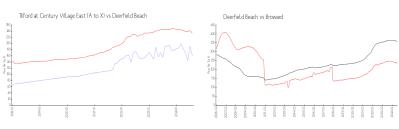

#### **Market Information**

Tilford at Century \$166/sq. ft.

Village East (A to X):

Deerfield Beach: \$233/sq. ft. Deerfield Beach: \$233/sq. ft.

Broward: \$352/sq. ft.