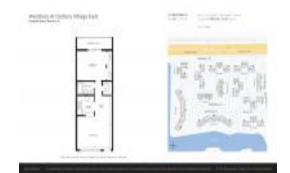

# Unit 127 Westbury G - Westbury at Century Village East (A to L)

127 Westbury G - 1-4100 Westbury, Deerfield Beach, FL, Broward 33442

#### **Unit Information**

 MLS Number:
 RX-10990592

 Status:
 Active

 Size:
 585 Sq ft.

 Bedrooms:
 1

 Full Bathrooms:
 0

 Parking Spaces:
 Assigned

 Parking Spaces:
 Assigned

 View:
 Garden

 Rental Price:
 \$1,500

 List PPSF:
 \$3

 Valuated Price:
 \$98,000

 Valuated PPSF:
 \$168

The above valuated price is a baseline figure that does not take into account any specific renovation, upgrade, split, merge, or deterioration of the unit.