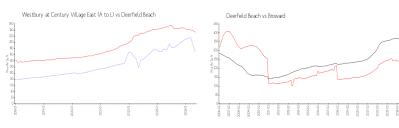

#### **Market Information**

Westbury at Century \$170/sq. ft.

Village East (A to L):

Deerfield Beach: \$233/sq. ft.

Deerfield Beach:

\$233/sq. ft.

Broward:

\$351/sq. ft.