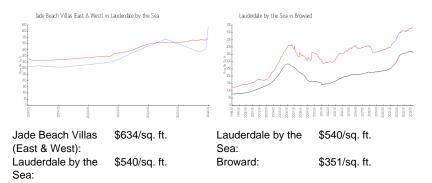

### **Market Information**

#### **Inventory for Sale**

| Jade Beach Villas (East & West) | 5% |
|---------------------------------|----|
| Lauderdale by the Sea           | 3% |
| Broward                         | 4% |

## Avg. Time to Close Over Last 12 Months

| Jade Beach Villas (East & West) | 48 days |
|---------------------------------|---------|
| Lauderdale by the Sea           | 80 days |
| Broward                         | 69 days |