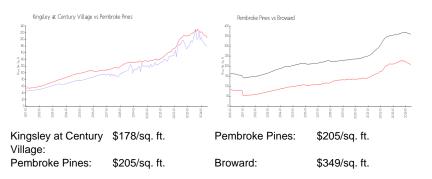

## **Market Information**

#### **Inventory for Sale**

| Kingsley at Century Village | 4% |
|-----------------------------|----|
| Pembroke Pines              | 3% |
| Broward                     | 4% |

#### Avg. Time to Close Over Last 12 Months

| Kingsley at Century Village | 64 days |
|-----------------------------|---------|
| Pembroke Pines              | 58 days |
| Broward                     | 70 days |