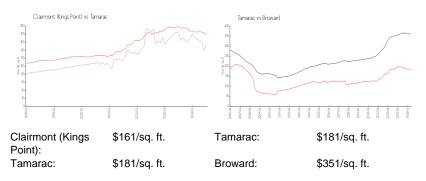

### Inventory for Sale

| Clairmont (Kings Point) | 5% |
|-------------------------|----|
| Tamarac                 | 3% |
| Broward                 | 4% |

COLUMN STATE

## Avg. Time to Close Over Last 12 Months

| Clairmont (Kings Point) | 53 days |
|-------------------------|---------|
| Tamarac                 | 66 days |
| Broward                 | 72 days |