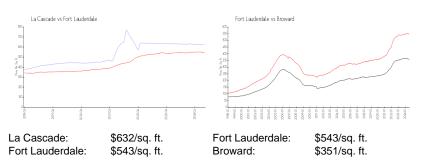

#### **Market Information**

#### **Inventory for Sale**

| La Cascade      | 18% |
|-----------------|-----|
| Fort Lauderdale | 5%  |
| Broward         | 4%  |

## Avg. Time to Close Over Last 12 Months

| La Cascade      | 121 days |
|-----------------|----------|
| Fort Lauderdale | 84 days  |
| Broward         | 72 days  |

10000