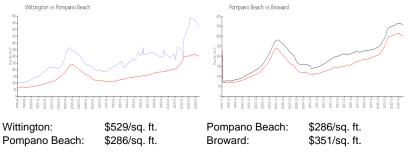

#### **Inventory for Sale**

| Wittington    | 4% |
|---------------|----|
| Pompano Beach | 4% |
| Broward       | 4% |

## Avg. Time to Close Over Last 12 Months

| Wittington    | 105 days |
|---------------|----------|
| Pompano Beach | 77 days  |
| Broward       | 72 days  |

Built in 1971 - 84 units - 16 floors