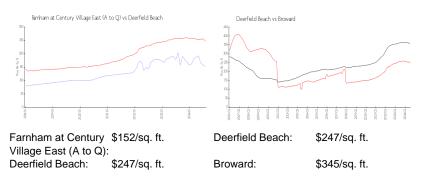

# **Market Information**

## **Inventory for Sale**

| Farnham at Century Village East (A to Q) | 4% |
|------------------------------------------|----|
| Deerfield Beach                          | 3% |
| Broward                                  | 4% |

# Avg. Time to Close Over Last 12 Months

| Farnham at Century Village East (A to Q) | 85 days |
|------------------------------------------|---------|
| Deerfield Beach                          | 61 days |
| Broward                                  | 72 days |