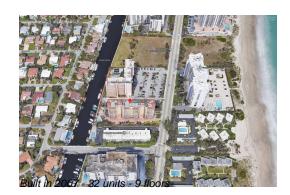

# Unit 6C - Aquamarine

6C - 1395 S Ocean Blvd, Pompano Beach, FL, Broward 33060

## **Building Information**

| Number of units:                         | 32 |
|------------------------------------------|----|
| Number of active listings for rent:      | 0  |
| Number of active listings for sale:      | 1  |
| Building inventory for sale:             | 3% |
| Number of sales over the last 12 months: | 1  |
| Number of sales over the last 6 months:  | 0  |
| Number of sales over the last 3 months:  | 0  |
|                                          |    |

## **Building Association Information**

Aquamarine Condominiums 1395 S Ocean Blvd, Pompano Beach, FL 33062