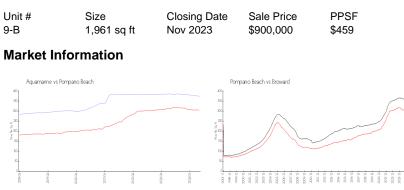

#### **Recent Sales**

ft. ft.

| Aquamarine:    | \$379/sq. ft. | Pompano Beach: | \$286/sq. |
|----------------|---------------|----------------|-----------|
| Pompano Beach: | \$286/sq. ft. | Broward:       | \$351/sq. |

#### **Inventory for Sale**

| Aquamarine    | 3% |
|---------------|----|
| Pompano Beach | 4% |
| Broward       | 4% |

## Avg. Time to Close Over Last 12 Months

| Aquamarine    | 95 days |
|---------------|---------|
| Pompano Beach | 77 days |
| Broward       | 72 days |

4147-019

THE R. LEWIS CO.