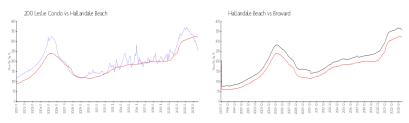

#### **Market Information**

200 Leslie Condo:\$255/sq. ft.Hallandale Beach:\$321/sq. ft.Hallandale Beach:\$321/sq. ft.Broward:\$349/sq. ft.