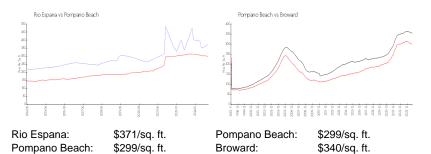

## **Market Information**

### **Inventory for Sale**

| Rio Espana    | 4% |
|---------------|----|
| Pompano Beach | 4% |
| Broward       | 4% |

# Avg. Time to Close Over Last 12 Months

| Rio Espana    | 57 days |
|---------------|---------|
| Pompano Beach | 79 days |
| Broward       | 74 days |