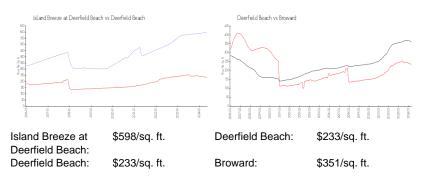

#### **Inventory for Sale**

| Island Breeze at Deerfield Beach | 6% |
|----------------------------------|----|
| Deerfield Beach                  | 3% |
| Broward                          | 4% |

#### Avg. Time to Close Over Last 12 Months

| Island Breeze at Deerfield Beach | 49 days |
|----------------------------------|---------|
| Deerfield Beach                  | 62 days |
| Broward                          | 69 days |