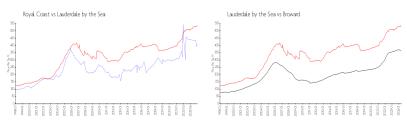

### **Market Information**

Royal Coast: \$408/sq. ft. Lauderdale by the \$540/sq. ft. Sea:

Lauderdale by the \$540/sq. ft. Broward: \$351/sq. ft.

Sea: