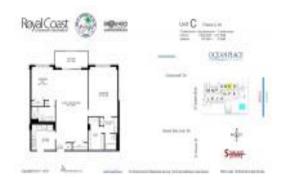

# **Unit 5 C - Royal Coast**

5 C - 2000 S Ocean Blvd, Lauderdale by the Sea, FL, Broward 33062

#### **Unit Information**

 MLS Number:
 RX-10992996

 Status:
 Active

 Size:
 1,300 Sq ft.

Bedrooms: 2 Full Bathrooms: 2 Half Bathrooms: 0

Parking Spaces: Garage - Building, Guest, Assigned

 View:
 Ocean

 List Price:
 \$549,999