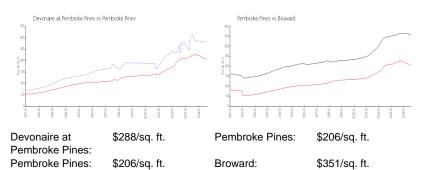

# **Recent Sales**

| Unit #            | Size                   | Closing Date         | Sale Price                          | PPSF           |
|-------------------|------------------------|----------------------|-------------------------------------|----------------|
| 204               | 1,065 sq ft            | Sep 2024             | \$280,000                           | \$263          |
| 204               | 1,058 sq ft            | Mar 2024             | \$290,000                           | \$274          |
| 203               | 1,065 sq ft            | Mar 2024             | \$295,000                           | \$277          |
| 203<br>208<br>201 | 922 sq ft<br>922 sq ft | Feb 2024<br>Dec 2023 | \$295,000<br>\$282,000<br>\$250,000 | \$306<br>\$271 |

#### **Market Information**



# **Inventory for Sale**

Devonaire at Pembroke Pines

3%

| Pembroke Pines | 3% |
|----------------|----|
| Broward        | 4% |

# Avg. Time to Close Over Last 12 Months

| Devonaire at Pembroke Pines | 45 days |
|-----------------------------|---------|
| Pembroke Pines              | 63 days |
| Broward                     | 72 days |