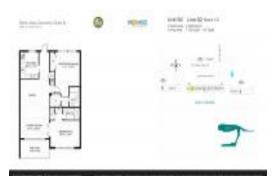

## **Unit Information**

| MLS Number:     | RX-10994739                |  |
|-----------------|----------------------------|--|
| Status:         | Active                     |  |
| Size:           | 1,100 Sq ft.               |  |
| Bedrooms:       | 2                          |  |
| Full Bathrooms: | 2                          |  |
| Half Bathrooms: | 0                          |  |
| Parking Spaces: | Assigned,Deeded,Guest,Open |  |
| View:           | City,Golf                  |  |
| List Price:     | \$210,000                  |  |
| List PPSF:      | \$191                      |  |
| Valuated Price: | \$206,000                  |  |
| Valuated PPSF:  | \$179                      |  |