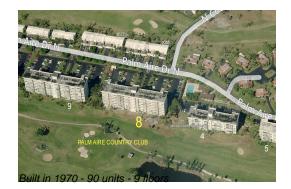

# Unit 802 - Palm Aire 8

802 - 3050 N Palm Aire Dr, Pompano Beach, FL, Broward 33069

## **Building Information**

| Number of units:                         | 90 |
|------------------------------------------|----|
| Number of active listings for rent:      | 0  |
| Number of active listings for sale:      | 7  |
| Building inventory for sale:             | 7% |
| Number of sales over the last 12 months: | 6  |
| Number of sales over the last 6 months:  | 2  |
| Number of sales over the last 3 months:  | 0  |
|                                          |    |