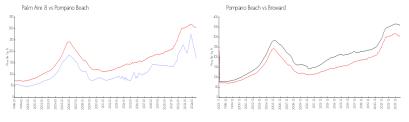

#### **Market Information**

| Palm Aire 8:   |  |
|----------------|--|
| Pompano Beach: |  |

\$177/sq. ft. \$286/sq. ft. Pompano Beach: Broward: \$286/sq. ft. \$351/sq. ft.