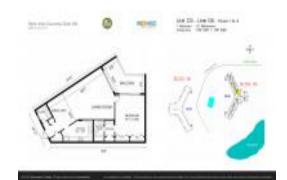

# Unit 808 - Palm Aire 39

808 - 2940 N Course Dr, Pompano Beach, FL, Broward 33069

#### **Unit Information**

 MLS Number:
 RX-10994754

 Status:
 Active

 Size:
 1,071 Sq ft.

Bedrooms:
Full Bathrooms:
Half Bathrooms:

Parking Spaces: Assigned, Guest, Vehicle Restrictions

 View:
 Garden,Lake

 List Price:
 \$235,000

 List PPSF:
 \$219

 Valuated Price:
 \$245,000

 Valuated PPSF:
 \$217

The above valuated price is a baseline figure that does not take into account any specific renovation, upgrade, split, merge, or deterioration of the unit.