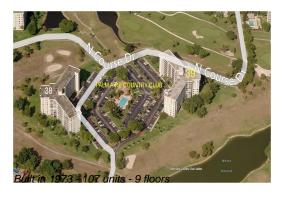

#### **Building Information**

Number of units: 107
Number of active listings for rent: 0
Number of active listings for sale: 7
Building inventory for sale: 6%
Number of sales over the last 12 months: 2
Number of sales over the last 6 months: 1
Number of sales over the last 3 months: 0