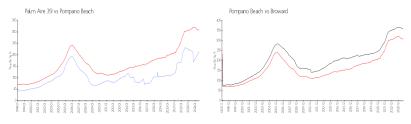

#### **Market Information**

Palm Aire 39: \$215/sq. ft. Pompano Beach: \$308/sq. ft. Pompano Beach: \$308/sq. ft. Broward: \$346/sq. ft.