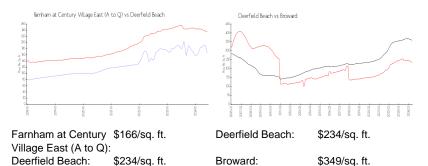

## Avg. Time to Close Over Last 12 Months

| Farnham at Century Village East (A to Q) | 86 days |
|------------------------------------------|---------|
| Deerfield Beach                          | 63 days |
| Broward                                  | 70 days |