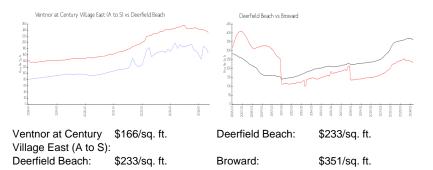

#### **Inventory for Sale**

| Ventnor at Century Village East (A to S) | 5% |
|------------------------------------------|----|
| Deerfield Beach                          | 3% |
| Broward                                  | 4% |

## Avg. Time to Close Over Last 12 Months

| Ventnor at Century Village East (A to S) | 47 days |
|------------------------------------------|---------|
| Deerfield Beach                          | 62 days |
| Broward                                  | 69 days |