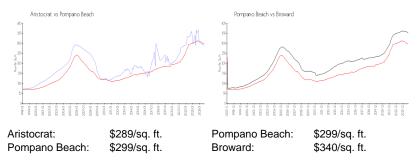

| 5   |
| Number of active listings for sale:      | 3   |
| Building inventory for sale:             | 2%  |
| Number of sales over the last 12 months: | 3   |
| Number of sales over the last 6 months:  | 0   |
| Number of sales over the last 3 months:  | 0   |
|                                          |     |

## **Building Association Information**

Aristocrat Condominium 1200 Hibiscus Ave, Pompano Beach, FL 33062 (954) 943-6640

### **Recent Sales**

| Unit # | Size        | Closing Date | Sale Price | PPSF  |
|--------|-------------|--------------|------------|-------|
| 307    | 1,400 sq ft | Dec 2023     | \$339,000  | \$242 |
| 408    | 1,387 sq ft | Dec 2023     | \$418,000  | \$301 |
| 602    | 1,400 sq ft | Dec 2023     | \$402,000  | \$287 |

### **Market Information**



#### **Inventory for Sale**

| Aristocrat    | 2% |
|---------------|----|
| Pompano Beach | 4% |
| Broward       | 4% |

## Avg. Time to Close Over Last 12 Months

| Aristocrat    | 86 days |
|---------------|---------|
| Pompano Beach | 79 days |
| Broward       | 74 days |