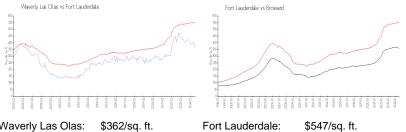

### **Market Information**

Broward:

| Waverly   | Las Olas: | \$362/s |
|-----------|-----------|---------|
| Fort Lauc | derdale:  | \$547/s |

\$547/sq. ft. \$346/sq. ft.