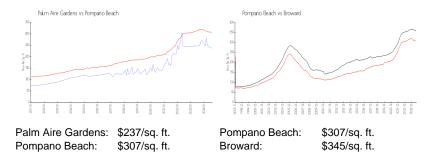

### **Market Information**

| Pompano Beach | 4% |
|---------------|----|
| Broward       | 4% |

## Avg. Time to Close Over Last 12 Months

| Palm Aire Gardens | 62 days |
|-------------------|---------|
| Pompano Beach     | 79 days |
| Broward           | 72 days |