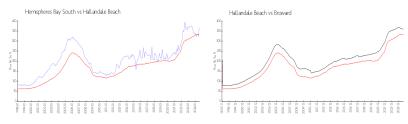

#### **Market Information**

Hemispheres Bay Hallandale Beach: \$364/sq. ft. \$331/sq. ft. South: Hallandale Beach: \$331/sq. ft. Broward: \$346/sq. ft.