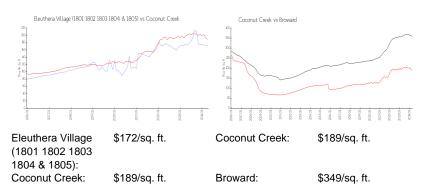

#### **Market Information**

Eleuthera Village (1801 1802 1803 1804 & 3% 1805) Coconut Creek 3% Broward 4%