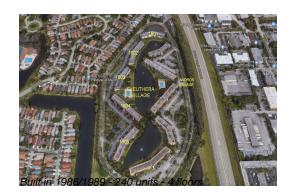

## **Building Information**

| Number of units:                         | 240 |
|------------------------------------------|-----|
| Number of active listings for rent:      | 0   |
| Number of active listings for sale:      | 8   |
| Building inventory for sale:             | 3%  |
| Number of sales over the last 12 months: | 7   |
| Number of sales over the last 6 months:  | 3   |
| Number of sales over the last 3 months:  | 2   |
|                                          |     |

## **Building Association Information**

ELEUTHERA VILLAGE CONDOMINIUM ASSOCIATION, INC. ADDRESS ELEUTHERA VILLAGE B CONDO 1802 ELEUTHERA PT COCONUT CREEK, FL 33066