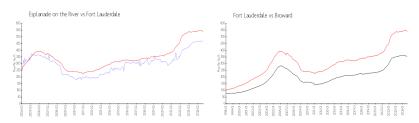

### **Market Information**

Esplanade on the \$470/sq. ft. Fort Lauderdale: \$539/sq. ft. River:

Fort Lauderdale: \$539/sq. ft. Broward: \$340/sq. ft.