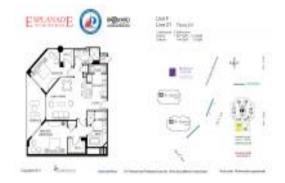

#### **Unit Information**

MLS Number: RX-10996652 Status: Active Size: 1,227 Sq ft.

Bedrooms: 2 Full Bathrooms: 2 Half Bathrooms: 0

Parking Spaces: Garage - Building, Under Building, Assigned

View: River, City List Price: \$599,000 List PPSF: \$488 Valuated Price: \$516,000 Valuated PPSF: \$421