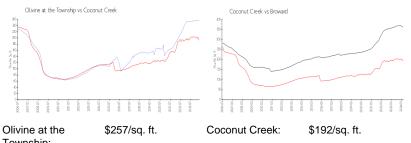

# **Market Information**

Broward:

\$351/sq. ft.

| Township:      |               |
|----------------|---------------|
| Coconut Creek: | \$192/sq. ft. |