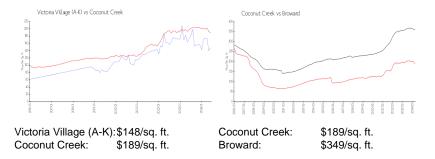

#### **Market Information**

#### **Inventory for Sale**

| Victoria Village (A-K) | 4% |
|------------------------|----|
| Coconut Creek          | 3% |
| Broward                | 4% |

## Avg. Time to Close Over Last 12 Months

| Victoria Village (A-K) | 79 days |
|------------------------|---------|
| Coconut Creek          | 62 days |
| Broward                | 70 days |