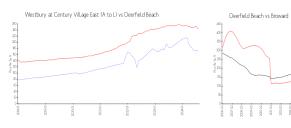

#### **Market Information**

Westbury at Century \$172/sq. ft.

Village East (A to L):

Deerfield Beach: \$243/sq. ft.

Deerfield Beach:

: \$243/sq. ft.

Broward:

\$346/sq. ft.