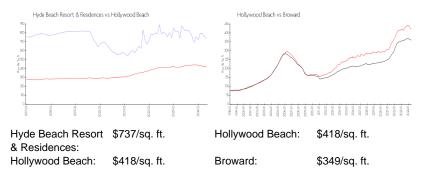

### **Market Information**

| Hyde Beach Resort & Residences | 18% |
|--------------------------------|-----|
| Hollywood Beach                | 5%  |
| Broward                        | 4%  |