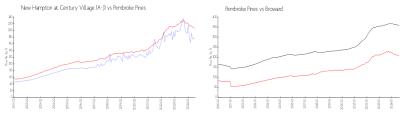

#### **Market Information**

New Hampton at \$176/sq. ft.

Century Village (A-J):

Pembroke Pines: \$206/sq. ft. Pembroke Pines:

Broward: \$346/sq. ft.

\$206/sq. ft.