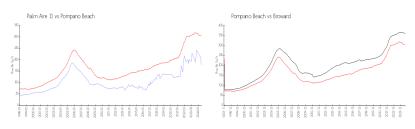

### **Market Information**

Palm Aire 11: \$185/sq. ft. Pompano Beach: \$286/sq. ft. Pompano Beach: \$286/sq. ft. Broward: \$351/sq. ft.