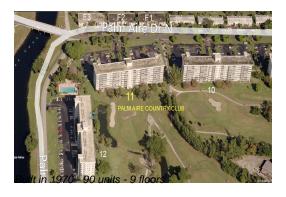

# Unit 610 - Palm Aire 11

610 - 3200 N Palm Aire Dr, Pompano Beach, FL, Broward 33069

### **Building Information**

Number of units: 90
Number of active listings for rent: 0
Number of active listings for sale: 9
Building inventory for sale: 10%
Number of sales over the last 12 months: 3
Number of sales over the last 6 months: 1
Number of sales over the last 3 months: 1