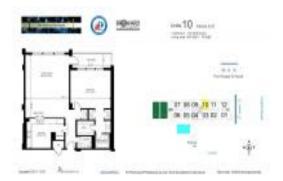

## **Unit Information**

| MLS Number:     | RX-11000114               |
|-----------------|---------------------------|
| Status:         | Active                    |
| Size:           | 1,005 Sq ft.              |
| Bedrooms:       | 1                         |
| Full Bathrooms: | 1                         |
| Half Bathrooms: | 1                         |
| Parking Spaces: | Assigned                  |
| View:           | Intracoastal,Marina,Ocean |
| List Price:     | \$419,900                 |
| List PPSF:      | \$418                     |
| Valuated Price: | \$362,000                 |
| Valuated PPSF:  | \$423                     |