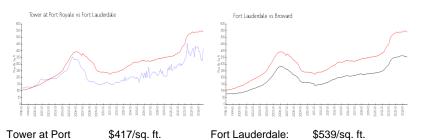

### **Market Information**

| Tower at Port | \$417/sq. ft.          |
|---------------|------------------------|
| Royale:       |                        |
|               | <b>A</b> = <b>aa</b> / |

| Fort Lauderdale: | \$539/sq. ft. | Broward: | \$340/sq. ft. |
|------------------|---------------|----------|---------------|
|                  |               |          |               |