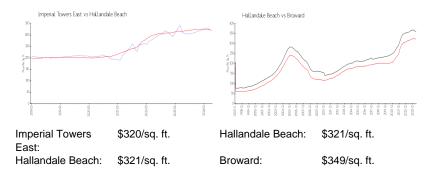

vation, upgrade, split, merge, or deterioration of the unit.

#### **Building Information**

| 140 |
|-----|
| 0   |
| 8   |
| 5%  |
| 6   |
| 3   |
| 0   |
|     |

#### **Building Association Information**

Imperial Towers Condominium 1825 S Ocean Dr, Hallandale Beach, FL 33009 Phone: +1 954-454-8822

https://imperialtowers.org/

#### **Recent Sales**

| Unit # | Size      | Closing Date | Sale Price | PPSF  |
|--------|-----------|--------------|------------|-------|
| PH 11  | 882 sq ft | Apr 2024     | \$299,000  | \$339 |
| 613    | 719 sq ft | Apr 2024     | \$260,000  | \$362 |
| 603    | 780 sq ft | Feb 2024     | \$215,000  | \$276 |
| 1012   | 780 sq ft | Sep 2023     | \$245,000  | \$314 |
| 906    | 672 sq ft | Aug 2023     | \$210,000  | \$313 |

#### **Market Information**



### **Inventory for Sale**

Imperial Towers East

6%





- 318

1104-147

| Hallandale Beach | 4% |
|------------------|----|
| Broward          | 4% |

## Avg. Time to Close Over Last 12 Months

| Imperial Towers East | 25 days |
|----------------------|---------|
| Hallandale Beach     | 74 days |
| Broward              | 70 days |