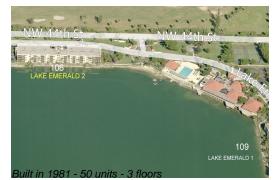

#### **Building Information**

| Number of units:                         | 50 |
|------------------------------------------|----|
| Number of active listings for rent:      | 0  |
| Number of active listings for sale:      | 2  |
| Building inventory for sale:             | 4% |
| Number of sales over the last 12 months: | 5  |
| Number of sales over the last 6 months:  | 2  |
| Number of sales over the last 3 months:  | 1  |

## **Building Association Information**

Lake Emerald 954 - 484 - 1786

http://www.lakeemerald.com/