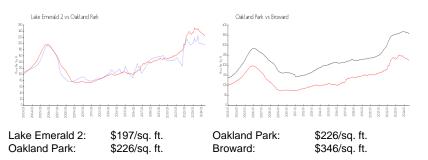

#### **Market Information**

## **Inventory for Sale**

| Lake Emerald 2 | 4% |
|----------------|----|
| Oakland Park   | 4% |
| Broward        | 4% |

### Avg. Time to Close Over Last 12 Months

| Lake Emerald 2 | 77 days |
|----------------|---------|
| Oakland Park   | 63 days |
| Broward        | 72 days |