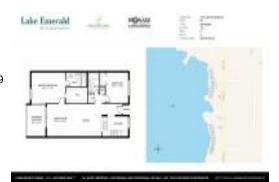

# Unit 110 Lake Emerald Dr # 102 - Lake Emerald 1

110 Lake Emerald Dr # 102 - 109 Lake Emerald Dr, Oakland Park, FL, Broward 33309

Number of units: 70
Number of active listings for rent: 0
Number of active listings for sale: 8
Building inventory for sale: 11%
Number of sales over the last 12 months: 1
Number of sales over the last 6 months: 1
Number of sales over the last 3 months: 1