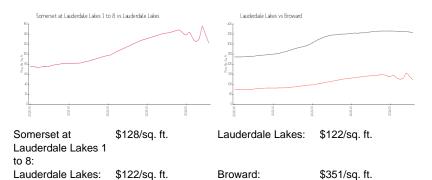

#### **Unit Information**

| MLS Number:          | RX-11000493    |
|----------------------|----------------|
| Status:              | Active         |
| Size:                | 748 Sq ft.     |
| Bedrooms:            | 1              |
| Full Bathrooms:      | 1              |
| Half Bathrooms:      | 0              |
| Parking Spaces:      | Assigned,Guest |
| View:<br>List Price: | \$119,000      |
| List PPSF:           | \$159          |
| Valuated Price:      | \$96,000       |
| Valuated PPSF:       | \$128          |