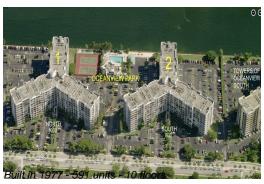

# Unit 2-826 - Oceanview Park (North & South)

2-826 - 800 Parkview Dr, Hallandale Beach, FL, Broward 33009

#### **Building Information**

Number of units: 591
Number of active listings for rent: 10
Number of active listings for sale: 32
Building inventory for sale: 5%
Number of sales over the last 12 months: 29
Number of sales over the last 6 months: 12
Number of sales over the last 3 months: 10