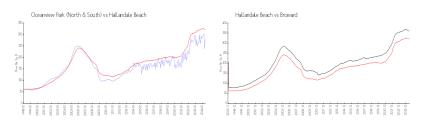

## **Market Information**

Oceanview Park \$278/sq. ft. Hallandale Beach: \$321/sq. ft.

(North & South):

Hallandale Beach: \$321/sq. ft. Broward: \$349/sq. ft.

#### **Inventory for Sale**

Oceanview Park (North & South) 5% Hallandale Beach 4% Broward 4%

# Avg. Time to Close Over Last 12 Months

Oceanview Park (North & South) 67 days Hallandale Beach 74 days Broward 70 days