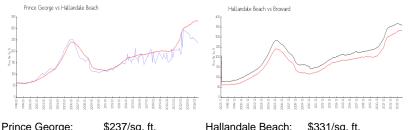

### **Market Information**

| Fince George.     | φ237/54. π.   | i ialialiuale Deach. | φ331/sq. π.   |
|-------------------|---------------|----------------------|---------------|
| Hallandale Beach: | \$331/sq. ft. | Broward:             | \$346/sq. ft. |