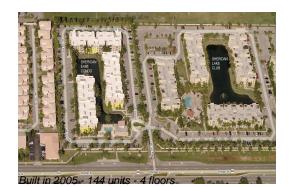

## **Building Information**

| Number of units:                         | 144 |
|------------------------------------------|-----|
| Number of active listings for rent:      | 4   |
| Number of active listings for sale:      | 12  |
| Building inventory for sale:             | 8%  |
| Number of sales over the last 12 months: | 10  |
| Number of sales over the last 6 months:  | 2   |
| Number of sales over the last 3 months:  | 0   |
|                                          |     |

# **Building Association Information**

Sheridan East Condo Association (954) 925-2002