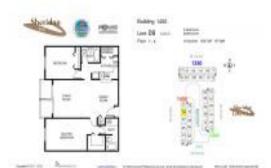

# Unit 109 - 1450 - Sheridan East Condo

109 - 1450 - 1341 SE 3 Av, Dania Beach, FL, Broward 33004

#### **Unit Information**

| MLS Number:<br>Status:<br>Size:<br>Bedrooms:<br>Full Bathrooms:<br>Half Bathrooms:<br>Parking Spaces: | RX-11000629<br>Closed<br>1,020 Sq ft.<br>2<br>0<br>Assigned |
|-------------------------------------------------------------------------------------------------------|-------------------------------------------------------------|
| View:<br>Rental Price:<br>List PPSF:<br>Valuated Price:<br>Valuated PPSF:                             | \$2,200<br>\$2<br>\$260,000<br>\$255                        |