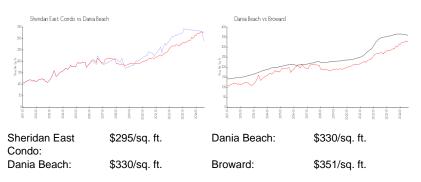

## **Market Information**

#### **Inventory for Sale**

| Sheridan East Condo | 8% |
|---------------------|----|
| Dania Beach         | 3% |
| Broward             | 4% |

#### Avg. Time to Close Over Last 12 Months

| Sheridan East Condo | 42 days |
|---------------------|---------|
| Dania Beach         | 71 days |
| Broward             | 72 days |