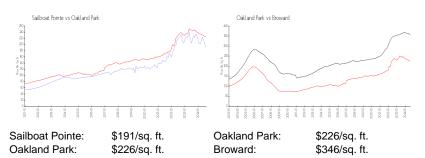

## **Inventory for Sale**

Sailboat Pointe 4%
Oakland Park 4%
Broward 4%

# Avg. Time to Close Over Last 12 Months

Sailboat Pointe 62 days
Oakland Park 63 days
Broward 72 days