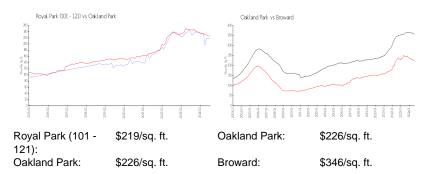

## **Inventory for Sale**

Royal Park (101 - 121)

| Oakland Park | 4% |
|--------------|----|
| Broward      | 4% |

# Avg. Time to Close Over Last 12 Months

| Royal Park (101 - 121) | 60 days |
|------------------------|---------|
| Oakland Park           | 63 days |
| Broward                | 72 days |