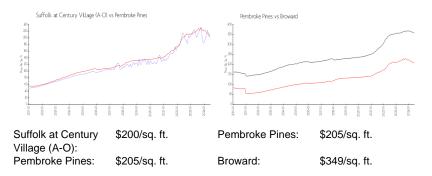

# **Market Information**

| Suffolk at Century Village (A-O) | 2% |
|----------------------------------|----|
| Pembroke Pines                   | 3% |
| Broward                          | 4% |

# Avg. Time to Close Over Last 12 Months

| Suffolk at Century Village (A-O) | 58 days |
|----------------------------------|---------|
| Pembroke Pines                   | 58 days |
| Broward                          | 70 days |