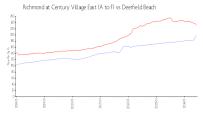

#### **Market Information**

Richmond at Century \$200/sq. ft. Village East (A to F):

Deerfield Beach: \$234/sq. ft.

Deerfield Beach: \$234/sq. ft.

Broward: \$349/sq. ft.